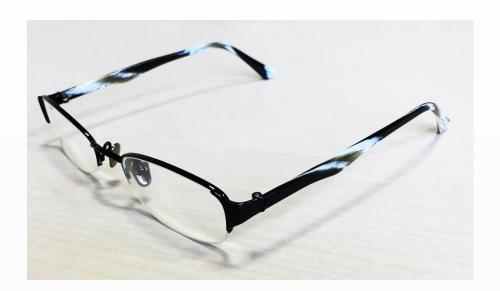

# **Acetate Super Thin temples**

Very thin and very flexible acetate temples. (wire core made in stainless steel)

### Stainless steel wire core is inserted.

#### STA-01 LINEA

Matching front hinge: 51-01916

#### STA-02 BLADE

Matching front hinge: 51-01915