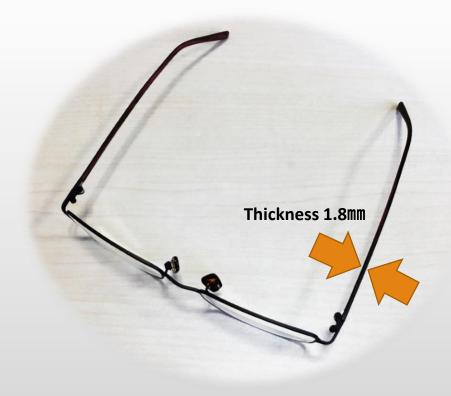

# **Acetate Super Thin temples**

Very thin and very flexible acetate temples. (wire core made in stainless steel)

### Stainless steel wire core is inserted.