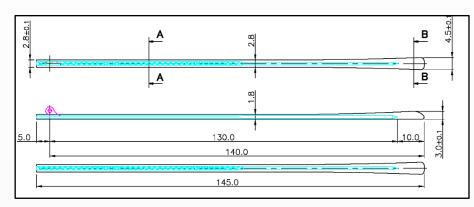

# **Acetate Super Thin temples**

Very thin and very flexible acetate temples. (wire core made in stainless steel)









### Stainless steel wire core is inserted.



#### STA-01 LINEA



Matching front hinge: 51-01916



#### STA-02 BLADE



Matching front hinge: 51-01915



## Various Acetate Selections

We have 182 standard colors. You can check all of them on our web page. https://www.eurovision.co.jp/en/acetate/color.html



Plack / Gray / White

















And all colors from our partner manufacturers are also available. We will arrange the acetate orders directly.



金余(JINYU)

http://www.jinyuplastic.com/Col/Col1/Index.aspx



集美(JIMEI) <a href="https://www.jimei123.com/en/">https://www.jimei123.com/en/</a>



金亮(JINLIAN)

http://jinliang.hk