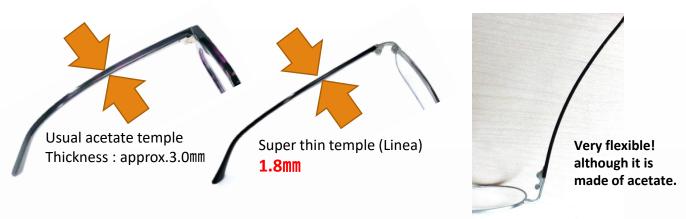

# **Acetate Super Thin temples**

Very thin and very flexible acetate temples. (wire core made in stainless steel)

### Stainless steel wire core is inserted.