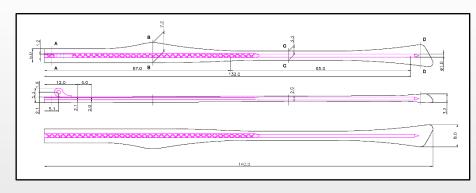

# **Acetate Super Thin temples**

Very thin and very flexible acetate temples. (wire core made in stainless steel)









### Stainless steel wire core is inserted.



#### STA-01 LINEA



Matching front hinge: 51-01916



#### STA-02 BLADE



Matching front hinge: 51-01915



## Various Acetate Selections

We have 182 standard colors. You can check all of them on our web page. https://www.eurovision.co.jp/en/acetate/color.html



Plack / Gray / White

















And all colors from our partner manufacturers are also available. We will arrange the acetate orders directly.



金余(JINYU)

http://www.jinyuplastic.com/Col/Col1/Index.aspx



集美(JIMEI) <a href="https://www.jimei123.com/en/">https://www.jimei123.com/en/</a>



金亮(JINLIAN)

http://jinliang.hk